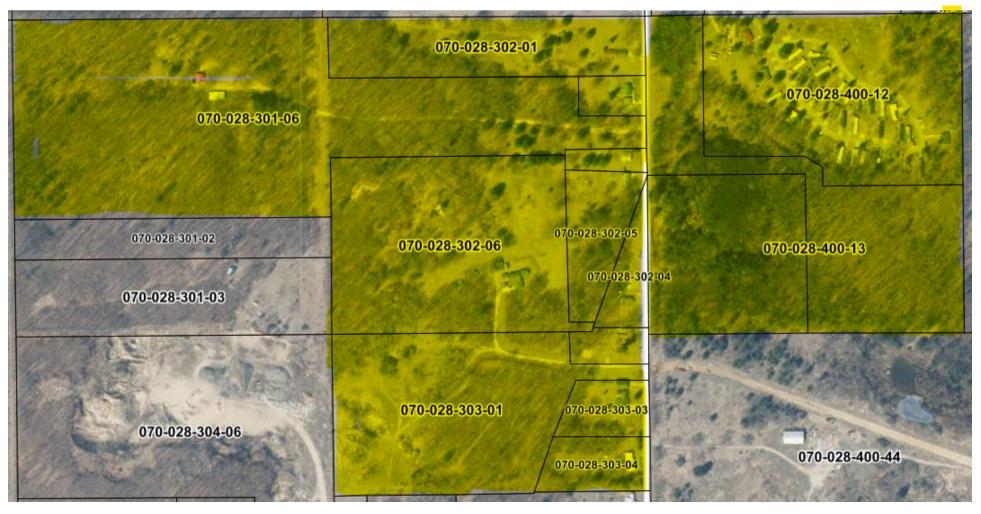

## North and Northwest of HAEDCO Property

All highlighted parcels are proposed for inclusion in the Neighborhood Enterprise Zone.