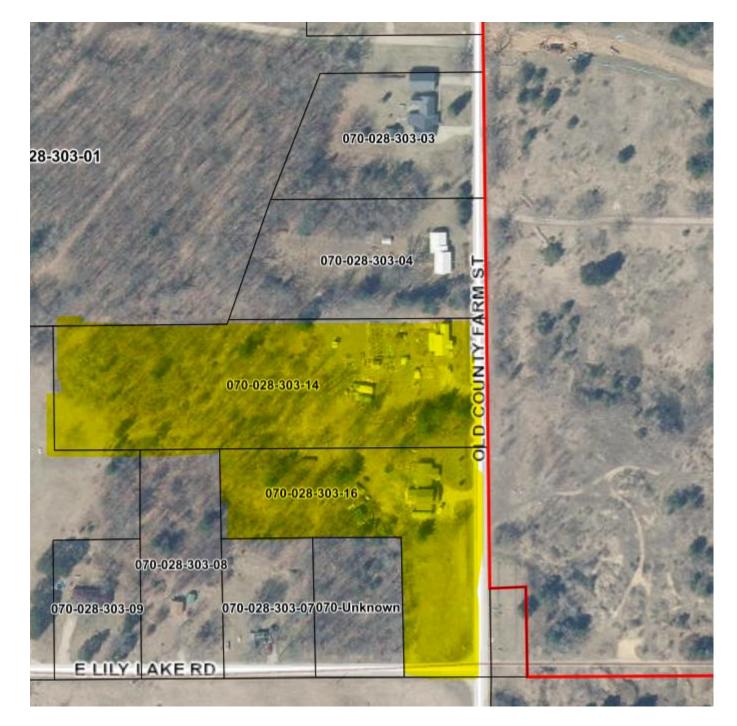

## Lily Lake Road Area

All highlighted parcels are proposed for inclusion in the Neighborhood Enterprise Zone.

\*\* Map Disclaimer: Parcels highlighted on any map page are included in the NEZ district, even if they appear partially or unlabeled on other maps. \*\*