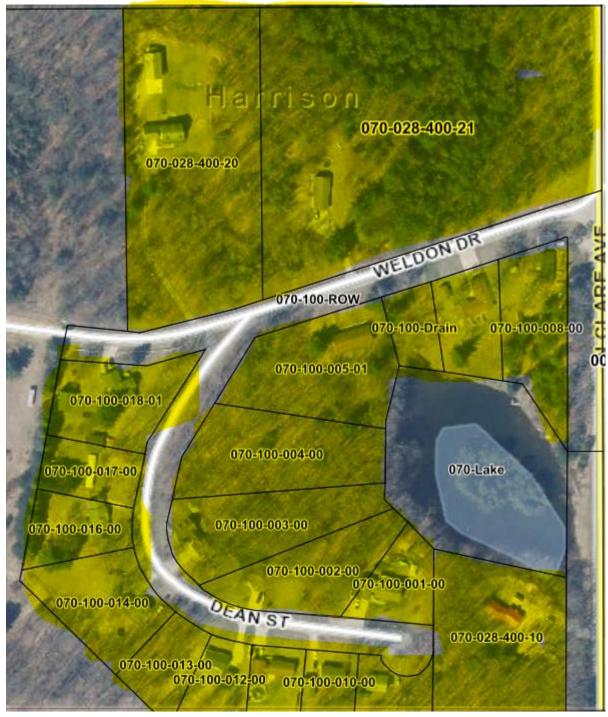

## Exhibit B – Proposed NEZ District Map

## Weldon Drive and Dean Street Area

All highlighted parcels are proposed for inclusion in the Neighborhood Enterprise Zone. Parcels not highlighted (including public right-of-way and the pond) are excluded.